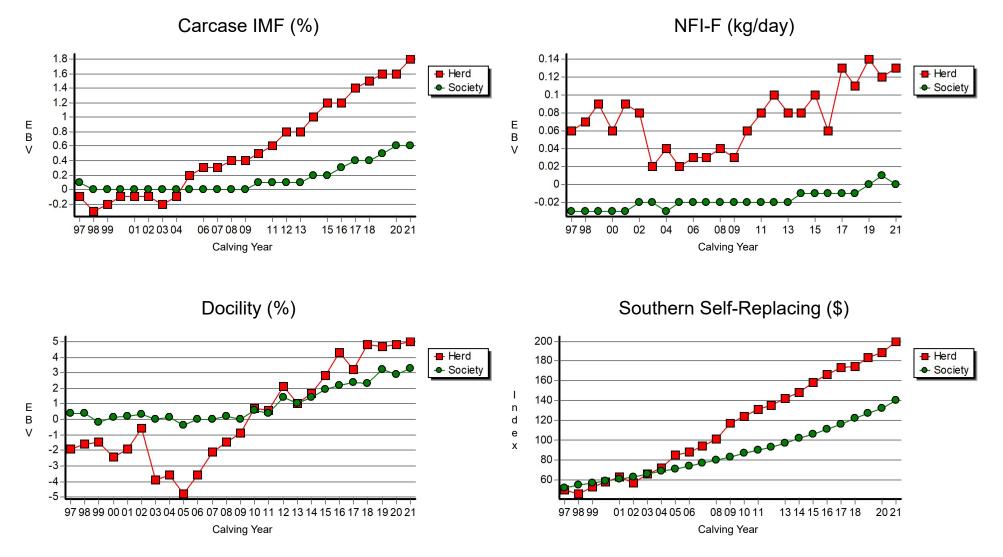

## June 2022 Hereford BREEDPLAN Graphs of Herd Compared with Breed Genetic Trends

Date: 10Jun22