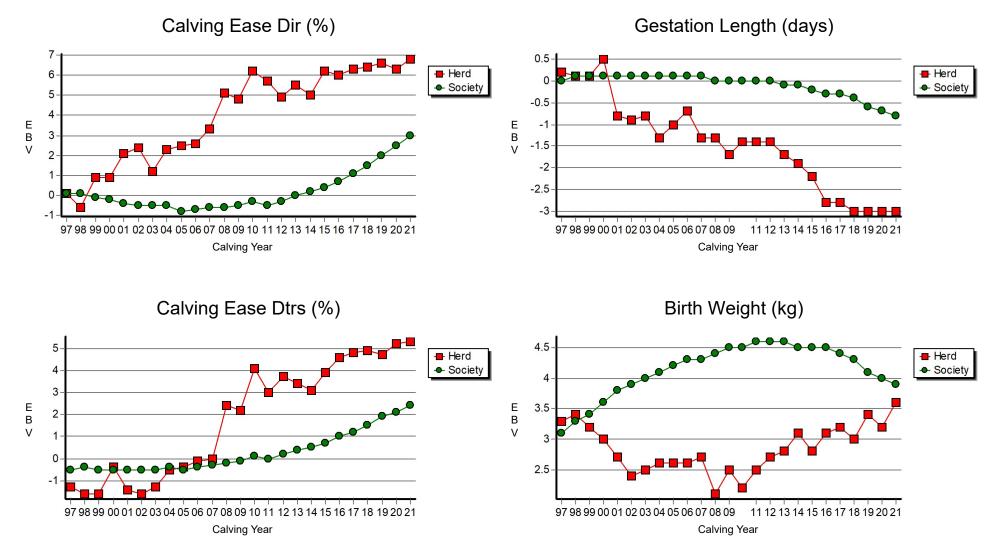

## June 2022 Hereford BREEDPLAN Graphs of Herd Compared with Breed Genetic Trends