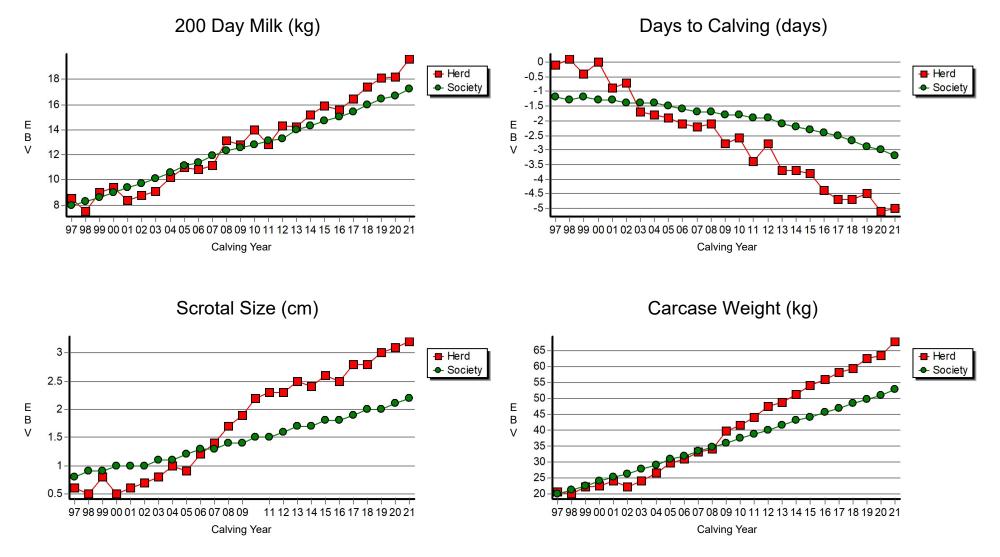

### June 2022 Hereford BREEDPLAN Graphs of Herd Compared with Breed Genetic Trends