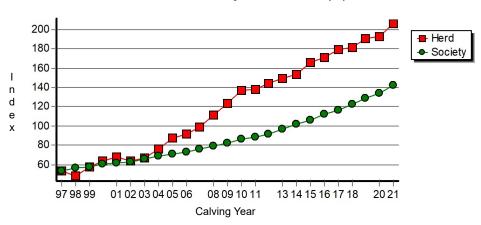

## June 2022 Hereford BREEDPLAN Graphs of Herd Compared with Breed Genetic Trends



### June 2022 Hereford BREEDPLAN Graphs of Herd Compared with Breed Genetic Trends



### June 2022 Hereford BREEDPLAN Graphs of Herd Compared with Breed Genetic Trends



# June 2022 Hereford BREEDPLAN Graphs of Herd Compared with Breed Genetic Trends



## June 2022 Hereford BREEDPLAN Graphs of Herd Compared with Breed Genetic Trends



## June 2022 Hereford BREEDPLAN Graphs of Herd Compared with Breed Genetic Trends

Date: 10Jun22

#### Northern Self-Replacing (\$)



#### Northern Baldy Terminal (\$)



#### Southern Baldy Maternal (\$)