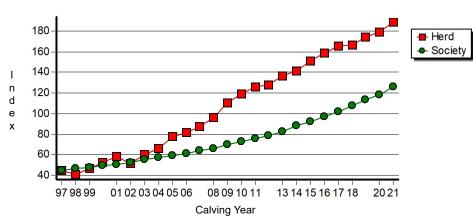

## June 2022 Hereford BREEDPLAN Graphs of Herd Compared with Breed Genetic Trends



### June 2022 Hereford BREEDPLAN Graphs of Herd Compared with Breed Genetic Trends



### June 2022 Hereford BREEDPLAN Graphs of Herd Compared with Breed Genetic Trends



# June 2022 Hereford BREEDPLAN Graphs of Herd Compared with Breed Genetic Trends



## June 2022 Hereford BREEDPLAN Graphs of Herd Compared with Breed Genetic Trends



## June 2022 Hereford BREEDPLAN Graphs of Herd Compared with Breed Genetic Trends

Date: 10Jun22

#### Northern Self-Replacing (\$)



#### Northern Baldy Terminal (\$)



#### Southern Baldy Maternal (\$)