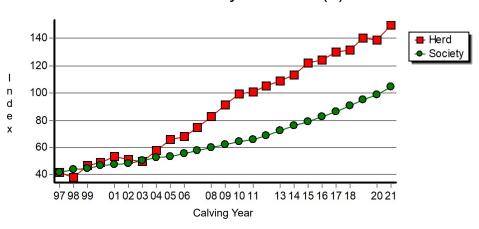

## June 2022 Hereford BREEDPLAN Graphs of Herd Compared with Breed Genetic Trends



### June 2022 Hereford BREEDPLAN Graphs of Herd Compared with Breed Genetic Trends



### June 2022 Hereford BREEDPLAN Graphs of Herd Compared with Breed Genetic Trends



# June 2022 Hereford BREEDPLAN Graphs of Herd Compared with Breed Genetic Trends



## June 2022 Hereford BREEDPLAN Graphs of Herd Compared with Breed Genetic Trends



## June 2022 Hereford BREEDPLAN Graphs of Herd Compared with Breed Genetic Trends

Date: 10Jun22

#### Northern Self-Replacing (\$)



#### Northern Baldy Terminal (\$)



#### Southern Baldy Maternal (\$)