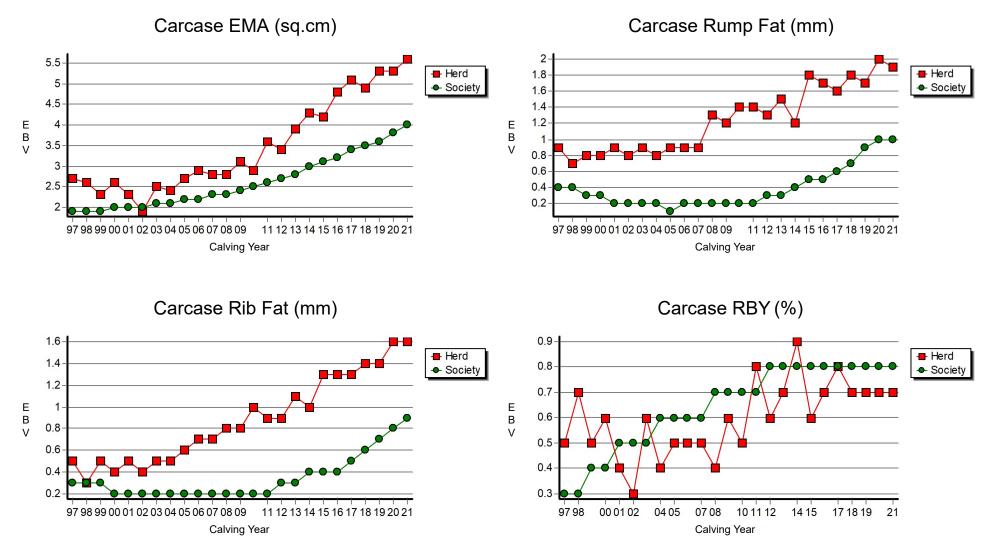

# June 2022 Hereford BREEDPLAN Graphs of Herd Compared with Breed Genetic Trends