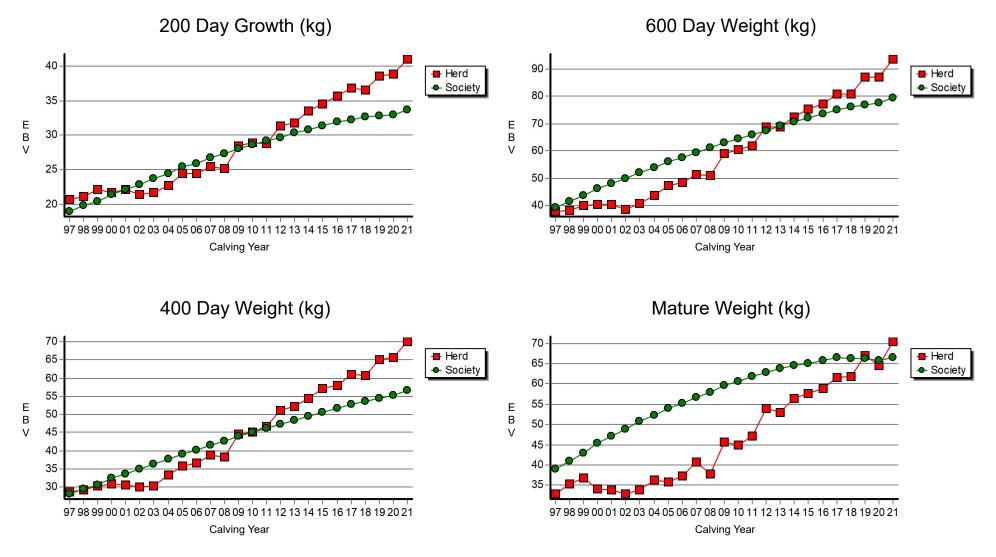

### June 2022 Hereford BREEDPLAN Graphs of Herd Compared with Breed Genetic Trends